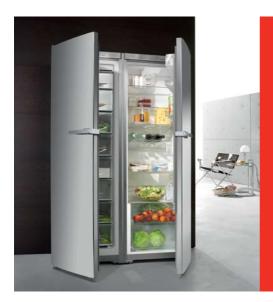

#### £100 cashback on tall models:

K12421 SD -1, K12820 SD, K12820 SD edt/cs, K14820 SD ed/cs, FN12421 S FN12621 S, FN12827 S, FN12827 S edt/cs, FN14827 S ed/cs -1, GT5284 S