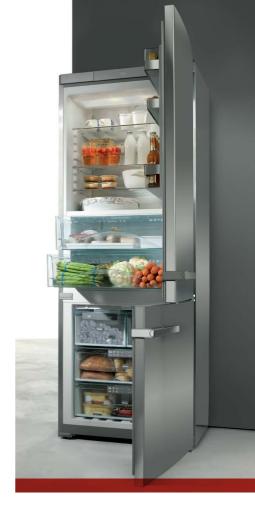

## £150 cashback on Miele freestanding fridge-freezers

#### Models

| KDN12823 S -1         | ł |
|-----------------------|---|
| KFN12924 SD -1        | ŀ |
| KFN11923 SD -2        | ŀ |
| KFN12924 SD edt/cs -1 |   |

KFN11923 SD edt/cs -2 KFN14927 SD ed/cs -1 KFN12943 SD edt/cs KFN14947 SDE ed/cs -1