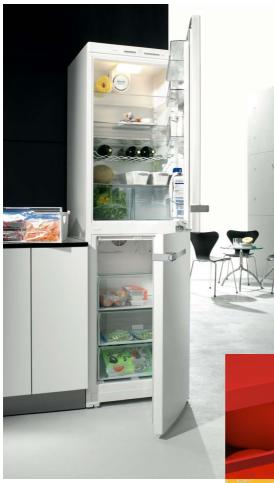

# £150 cashback



### £150 cashback

makes our high-performance Fridge Freezers even more irresistible.



From 1<sup>st</sup> July to 30<sup>th</sup> September 2015



\*Terms and conditions apply, please see miele.co.uk/promotions for more information.

## £150 cashback on Miele freestanding fridge-freezers

#### Models

| KDN12823 S -1         | ł |
|-----------------------|---|
| KFN12924 SD -1        | ŀ |
| KFN11923 SD -2        | ŀ |
| KFN12924 SD edt/cs -1 |   |

KFN11923 SD edt/cs -2 KFN14927 SD ed/cs -1 KFN12943 SD edt/cs KFN14947 SDE ed/cs -1

#### How to claim

- 1. Please visit miele.co.uk/promotions
- 2. Enter your details on our secure webpage and you will be given a unique reference code
- Write this unique reference code on a copy of your proof of purchase and send to: Cashback, Miele Mar